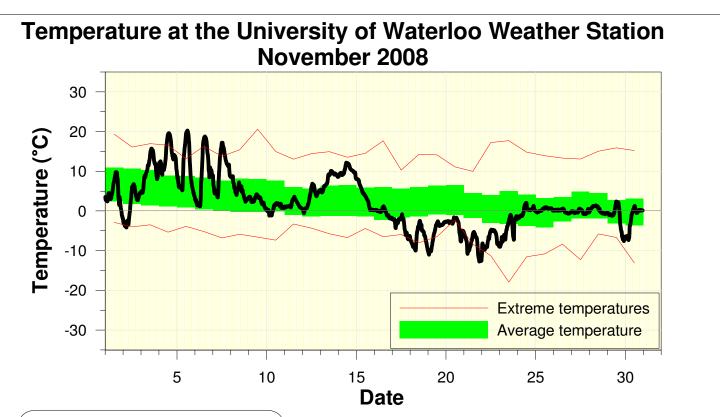

High/Low Temp: 20.4°C/-12.8°C Average Daily High: 5.2°C Average Daily Low: -2.0°C

A cold month even with some very warm temperatures during the first week. Note the sharp constrast between the first and second halves.